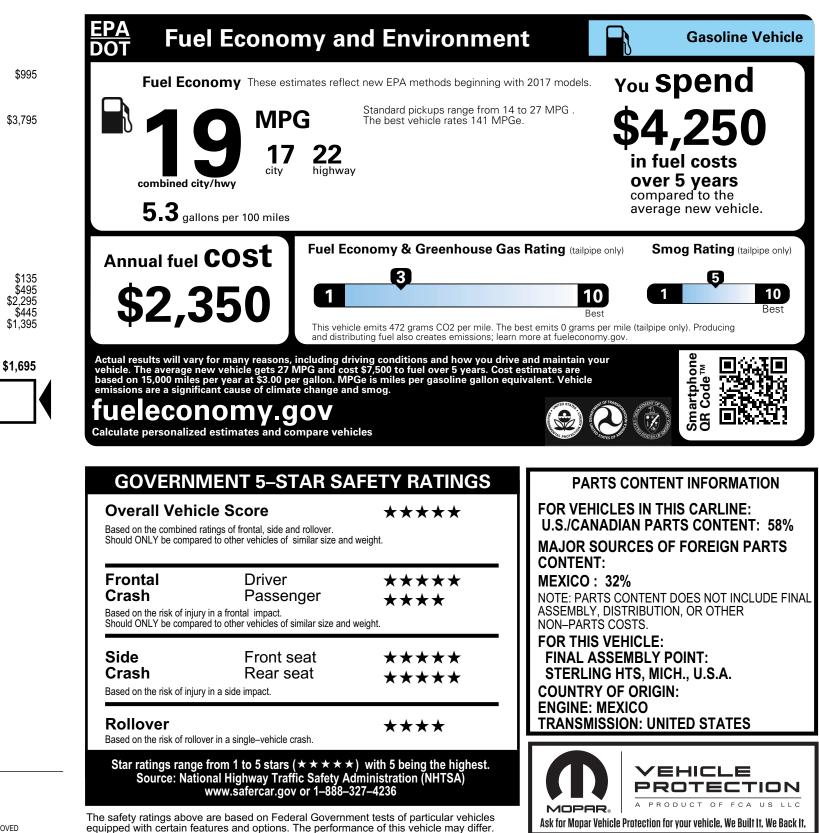

## 2021 MODEL YEAR RAM 1500 LARAMIE CREW CAB 4X4

THIS VEHICLE IS MANUFACTURED TO MEET SPECIFIC UNITED STATES REQUIREMENTS. THIS VEHICLE IS NOT MANUFACTURED FOR SALE OR REGISTRATION OUTSIDE OF THE UNITED STATES.

THIS LABEL IS ADDED TO THIS VEHICLE TO COMPLY WITH FEDERAL LAW. THE LABEL CANNOT BE REMOVED OR ALTERED PRIOR TO DELIVERY TO THE ULTIMATE PURCHASER.

\* STATE AND/OR LOCAL TAXES IF ANY, LICENSE AND TITLE FEES AND DEALER SUPPLIED AND STATE AND/OR LOCAL TAXES IF ANY, LICENSE AND TITLE FEES AND DEALER SOFFLIED AND INSTALLED OPTIONS AND ACCESSORIES ARE NOT INCLUDED IN THIS PRICE. DISCOUNT, IF ANY IS BASED ON PRICE OF OPTIONS IF PURCHASED SEPARATELY. For more information visit: www.ramtrucks.com or call 1-866-RAMINFO