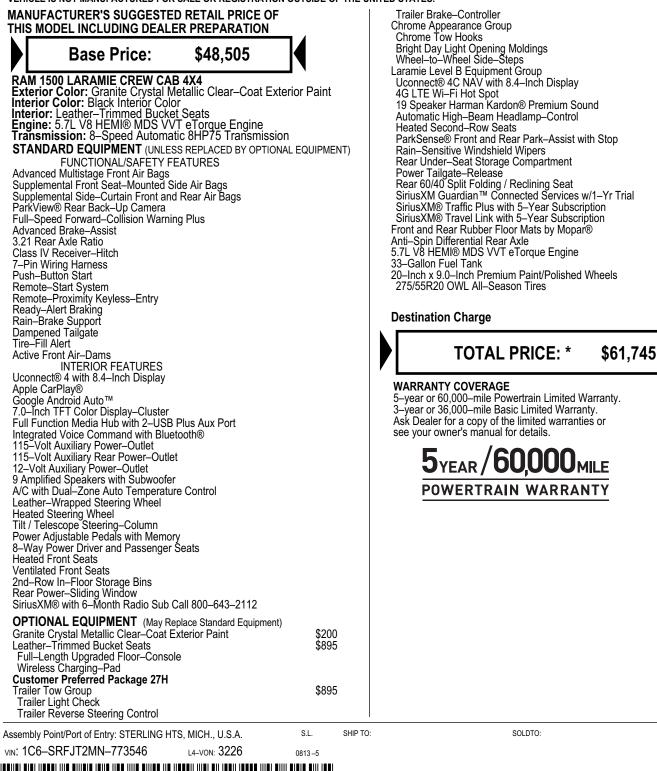

## 2021 MODEL YEAR RAM 1500 LARAMIE CREW CAB 4X4

THIS VEHICLE IS MANUFACTURED TO MEET SPECIFIC UNITED STATES REQUIREMENTS. THIS VEHICLE IS NOT MANUFACTURED FOR SALE OR REGISTRATION OUTSIDE OF THE UNITED STATES.

THIS LABEL IS ADDED TO THIS VEHICLE TO COMPLY WITH FEDERAL LAW. THE LABEL CANNOT BE REMOVED OR ALTERED PRIOR TO DELIVERY TO THE ULTIMATE PURCHASER.

\* STATE AND/OR LOCAL TAXES IF ANY, LICENSE AND TITLE FEES AND DEALER SUPPLIED AND STATE AND/OR LOCAL TAXES IF ANY, LICENSE AND TITLE FEES AND DEALER SOFFLIED AND INSTALLED OPTIONS AND ACCESSORIES ARE NOT INCLUDED IN THIS PRICE. DISCOUNT, IF ANY IS BASED ON PRICE OF OPTIONS IF PURCHASED SEPARATELY. For more information visit: www.ramtrucks.com or call 1-866-RAMINFO